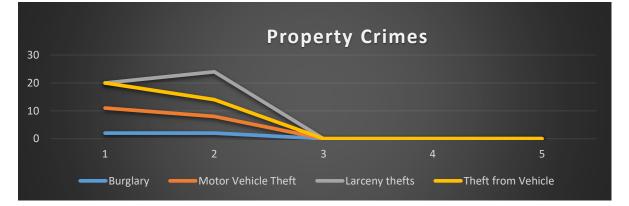

| Person Crimes           | Week 1 | Week 2 | Week 3 | Week 4 | Week 5 | MTD |
|-------------------------|--------|--------|--------|--------|--------|-----|
| Homicide                | 0      | 1      | 0      | 0      | 0      | 1   |
| <b>Homicides Solved</b> | 0      | 1      | 0      | 0      | 0      | 1   |
| Aggravated Assault      | 6      | 5      | 0      | 0      | 0      | 11  |
| Simple Assault          | 5      | 4      | 0      | 0      | 0      | 9   |
| Rape                    | 0      | 1      | 0      | 0      | 0      | 1   |
| Robbery                 | 2      | 0      | 0      | 0      | 0      | 2   |
| Property Crimes         | Week 1 | Week 2 | Week 3 | Week 4 | Week 5 | YTD |
| Burglary                | 2      | 2      | 0      | 0      | 0      | 4   |
| Motor Vehicle Theft     | 11     | 8      | 0      | 0      | 0      | 19  |
| Theft from Vehicle      | 20     | 14     | 0      | 0      | 0      | 34  |
| Larceny thefts          | 20     | 24     | 0      | 0      | 0      | 44  |
| TOTAL CRIMES            | 66     | 59     | 0      | 0      | 0      | 125 |