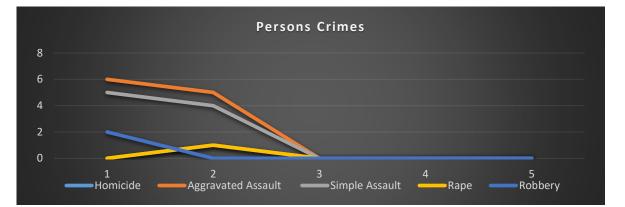

| Person Crimes           | Week 1 | Week 2 | Week 3 | Week 4 | Week 5 | MTD |
|-------------------------|--------|--------|--------|--------|--------|-----|
| Homicide                | 0      | 1      | 0      | 0      | 0      | 1   |
| <b>Homicides Solved</b> | 0      | 1      | 0      | 0      | 0      | 1   |
| Aggravated Assault      | 6      | 5      | 0      | 0      | 0      | 11  |
| Simple Assault          | 5      | 4      | 0      | 0      | 0      | 9   |
| Rape                    | 0      | 1      | 0      | 0      | 0      | 1   |
| Robbery                 | 2      | 0      | 0      | 0      | 0      | 2   |
| Property Crimes         | Week 1 | Week 2 | Week 3 | Week 4 | Week 5 | YTD |
| Burglary                | 2      | 2      | 0      | 0      | 0      | 4   |
| Motor Vehicle Theft     | 11     | 8      | 0      | 0      | 0      | 19  |
| Theft from Vehicle      | 20     | 14     | 0      | 0      | 0      | 34  |
| Larceny thefts          | 20     | 24     | 0      | 0      | 0      | 44  |
| TOTAL CRIMES            | 66     | 59     | 0      | 0      | 0      | 125 |